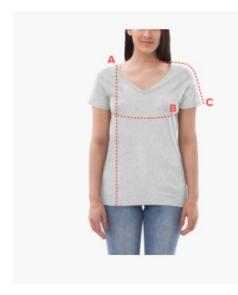

#### A Length

Place the end of the tape beside the collar at the top of the tee (Highest Point Shoulder). Pull the tape measure to the bottom of the shirt.

#### **B** Chest

Measure yourself around the fullest part of your chest. Keep the tape measure horizontal.

#### C Sleeve length

Place the end of the tape at the center back of the collar, then pull the tape measure along the top seam of the sleeve. When you get to the shoulder hold the tape in place at the shoulder and continue to pull down the sleeve until you reach the hem of the sleeve.