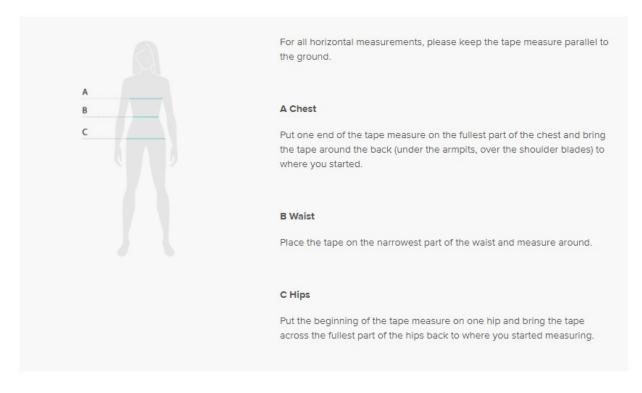

## Measure yourself

This size guide shows body measurements. We suggest ordering a size up when your measurements are between sizes.

#### **Find Your Size**

Using the Size Chart below, find the size that best fits your measurements.